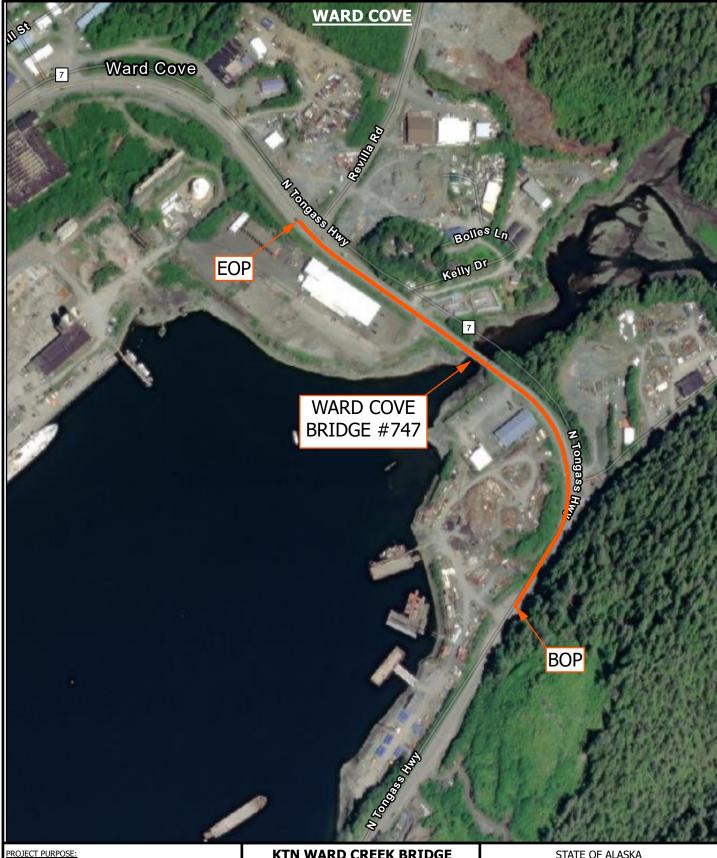

AT: WARD COVE, KETCHIKAN, ALASKA

LOCATED IN: TOWNSHIP 74S, RANGE 90E, SECTION 34 USGS QUAD MAP TKNB-6, 7.5 MINUTE SERIES

SHEET 2 OF 3

DATE: SEPT. 2023

2 Miles

Path: Q:\Ktn\SFHWY00160\Planset\EV\GIS\Vicinity Map.apm

0.5



Replacement of Ward Creek Bridge No. 747

WATER BODIES:

Ward Cove

: Q:\Ktn\SFHWY00160\Planset\EV\GIS\Vicinity Map.

250 500 Feet

## KTN WARD CREEK BRIDGE **REPLACEMENT**

PROJECT NO. NH-0920(030)/SFHWY00160

AT: WARD COVE, KETCHIKAN, ALASKA

LOCATED IN: TOWNSHIP 74S, RANGE 90E, SECTION 34 USGS QUAD MAP TKNB-6, 7.5 MINUTE SERIES

STATE OF ALASKA
DEPARTMENT OF TRANSPORTATION & PUBLIC FACILITIES
SOUTHCOAST REGION
6860 GLACIER HWY, JUNEAU, AK 99811

## **PROJECT AREA**

SHEET 3 OF 3 DATE: SEPT. 2023