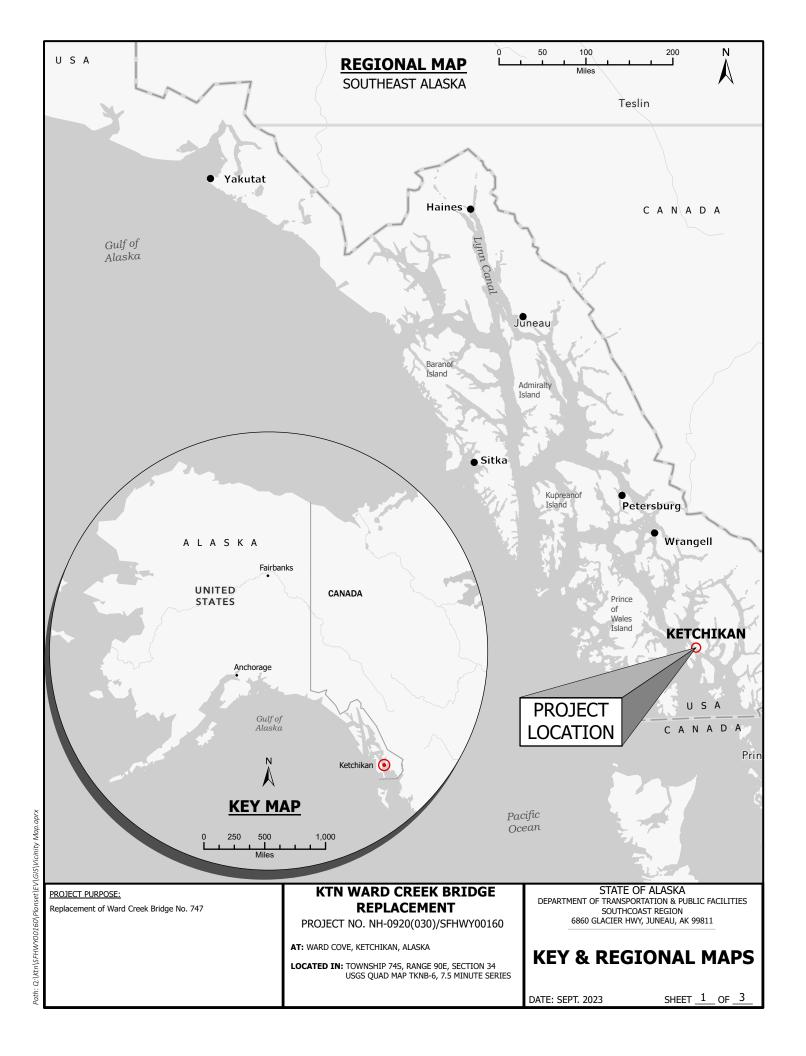

## KTN WARD CREEK BRIDGE **REPLACEMENT**

PROJECT NO. NH-0920(030)/SFHWY00160

AT: WARD COVE, KETCHIKAN, ALASKA

LOCATED IN: TOWNSHIP 74S, RANGE 90E, SECTION 34 USGS QUAD MAP TKNB-6, 7.5 MINUTE SERIES

STATE OF ALASKA
DEPARTMENT OF TRANSPORTATION & PUBLIC FACILITIES
SOUTHCOAST REGION
6860 GLACIER HWY, JUNEAU, AK 99811