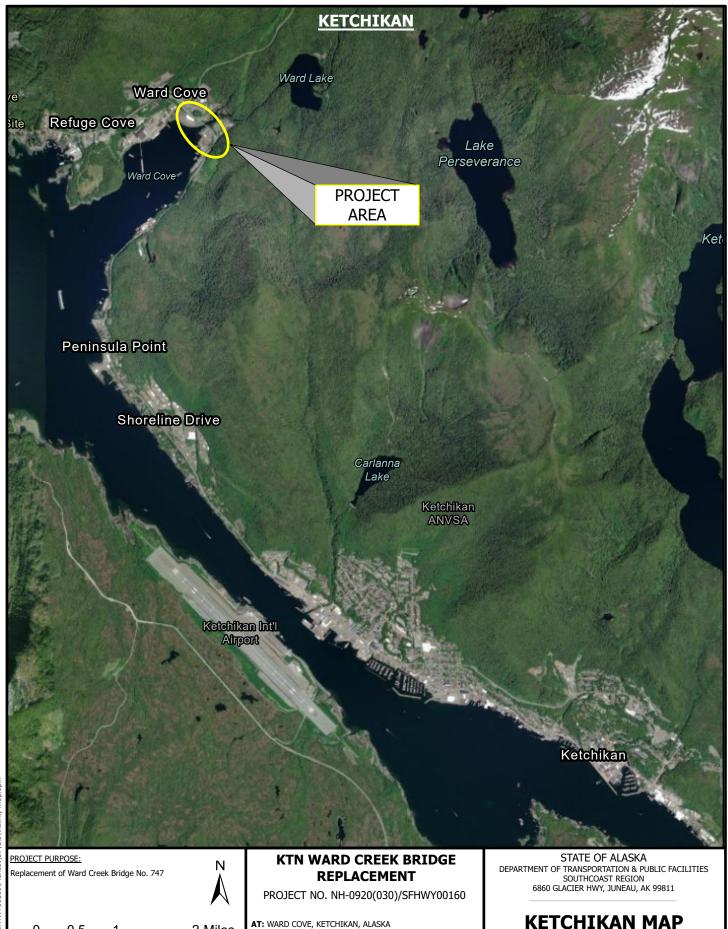

AT: WARD COVE, KETCHIKAN, ALASKA

LOCATED IN: TOWNSHIP 74S, RANGE 90E, SECTION 34 USGS QUAD MAP TKNB-6, 7.5 MINUTE SERIES

SHEET 2 OF 3

DATE: SEPT. 2023

2 Miles

Path: Q:\Ktn\SFHWY00160\Planset\EV\GIS\Vicinity Map.apm

0.5

Replacement of Ward Creek Bridge No. 747

WATER BODIES:

Ward Cove

: Q:\Ktn\SFHWY00160\Planset\EV\GIS\Vicinity Map.

250 500 Feet