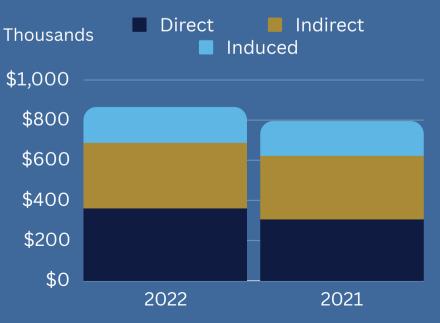

### \*incl Direct, Indirect, Induced

| TOTAL OUTPUT, \$ 000          | 2022    | 2021    |
|-------------------------------|---------|---------|
| Airport Direct                | 93,385  | 91,454  |
| Cargo Direct                  | 21,129  | 19,716  |
| Visitor Direct                | 228,389 | 179,369 |
| GA Visitor Direct             | 18,625  | 15,654  |
| TOTAL*                        | 865,857 | 795,795 |
|                               |         |         |
| State & Local Taxes, \$ 000   | 1,590   | 1,454   |
| U.S. Visitor Spend, \$ 000    | 240,532 | 192,436 |
| Foreign Visitor Spend, \$ 000 | 3,080   | -       |