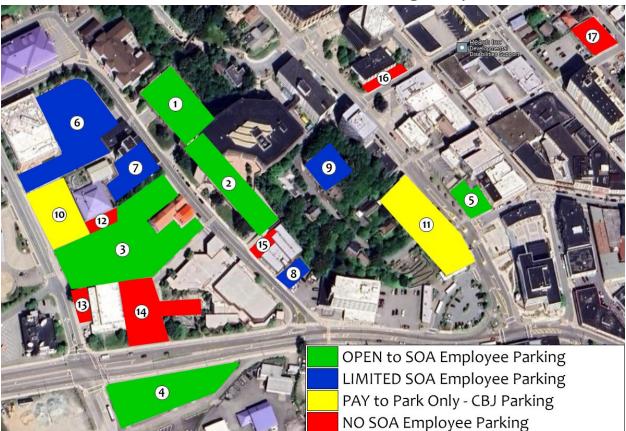

## 1. State Office Building North Garage Refer to detailed SOB Parking Garage Map 2. State Office Building South Garage Refer to detailed SOB Parking Garage Map 3. 2625 Lot 99 spaces for SOA employee parking 4. Subport Lot Open spaces for SOA employee parking 5. Front & Main Lot 18 open spaces for SOA employees 1 space reserved for accessible parking 6. 410 Willoughby Lot Parking reserved for building lease occupants only 7. 400 Willoughby Lot 20 open spaces for DNR employee parking 8. Facilities Parking Lot 11 assigned spaces for Facilities Center staff 9. Telephone Hill Lot Reserved parking for SOA officials (posted) Unavailable for SOA Employee parking

10. PSB Lot Pay parking available 11. DTC Garage Pay parking available 12. Zach Gordon Lot Unavailable for SOA employee parking 13. JACC Lot Reserved for JACC employee parking 14. New Centennial Hall Lot Unavailable for SOA employee parking except for <u>5 spaces</u> 15. Facilities Loading Lot Unavailable for SOA employee parking 16. Community Building Lot Parking reserved for Community Building occupants 17. 2nd & Gold Lot 21 spaces reserved for Legislative and Office of the Governor employee parking 1 space reserved for accessible parking